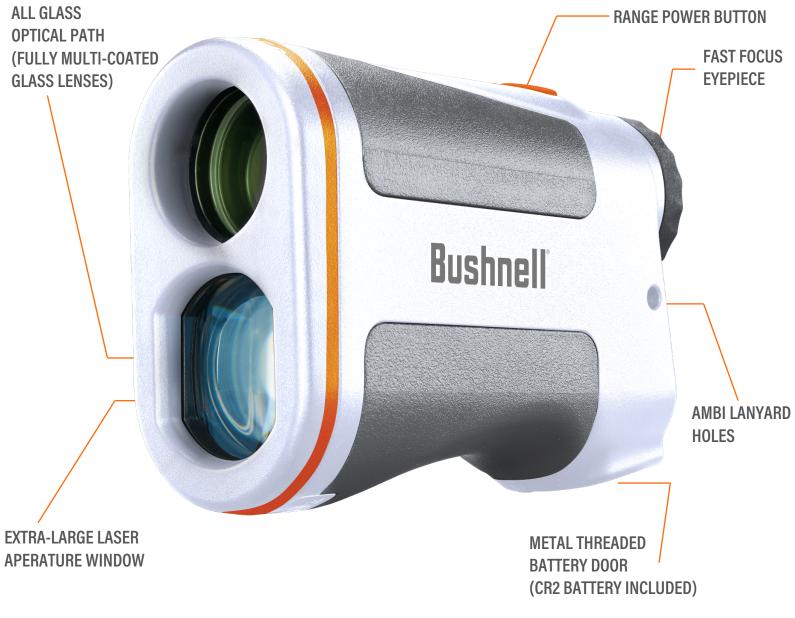

#### **EASY TO USE, ONE BUTTON DESIGN**

Only a single button is required to operate the Sport 850. Press once to power and again to range once. Hold the button down to activate scan mode and range an entire area. Holding the button down when powering on will get you the menu where you can change your measurement value.