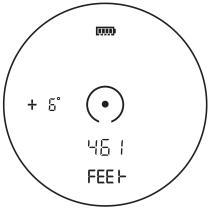

#### HEIGHT MODE TECHNOLOGY FOR VERTICAL RISE ON THE COURSE

Height mode provides vertical distance between you and the target

#### **MEASURES IN FEET AND METERS**

Now measures in feet for faster reference during competition. Who needs math class!