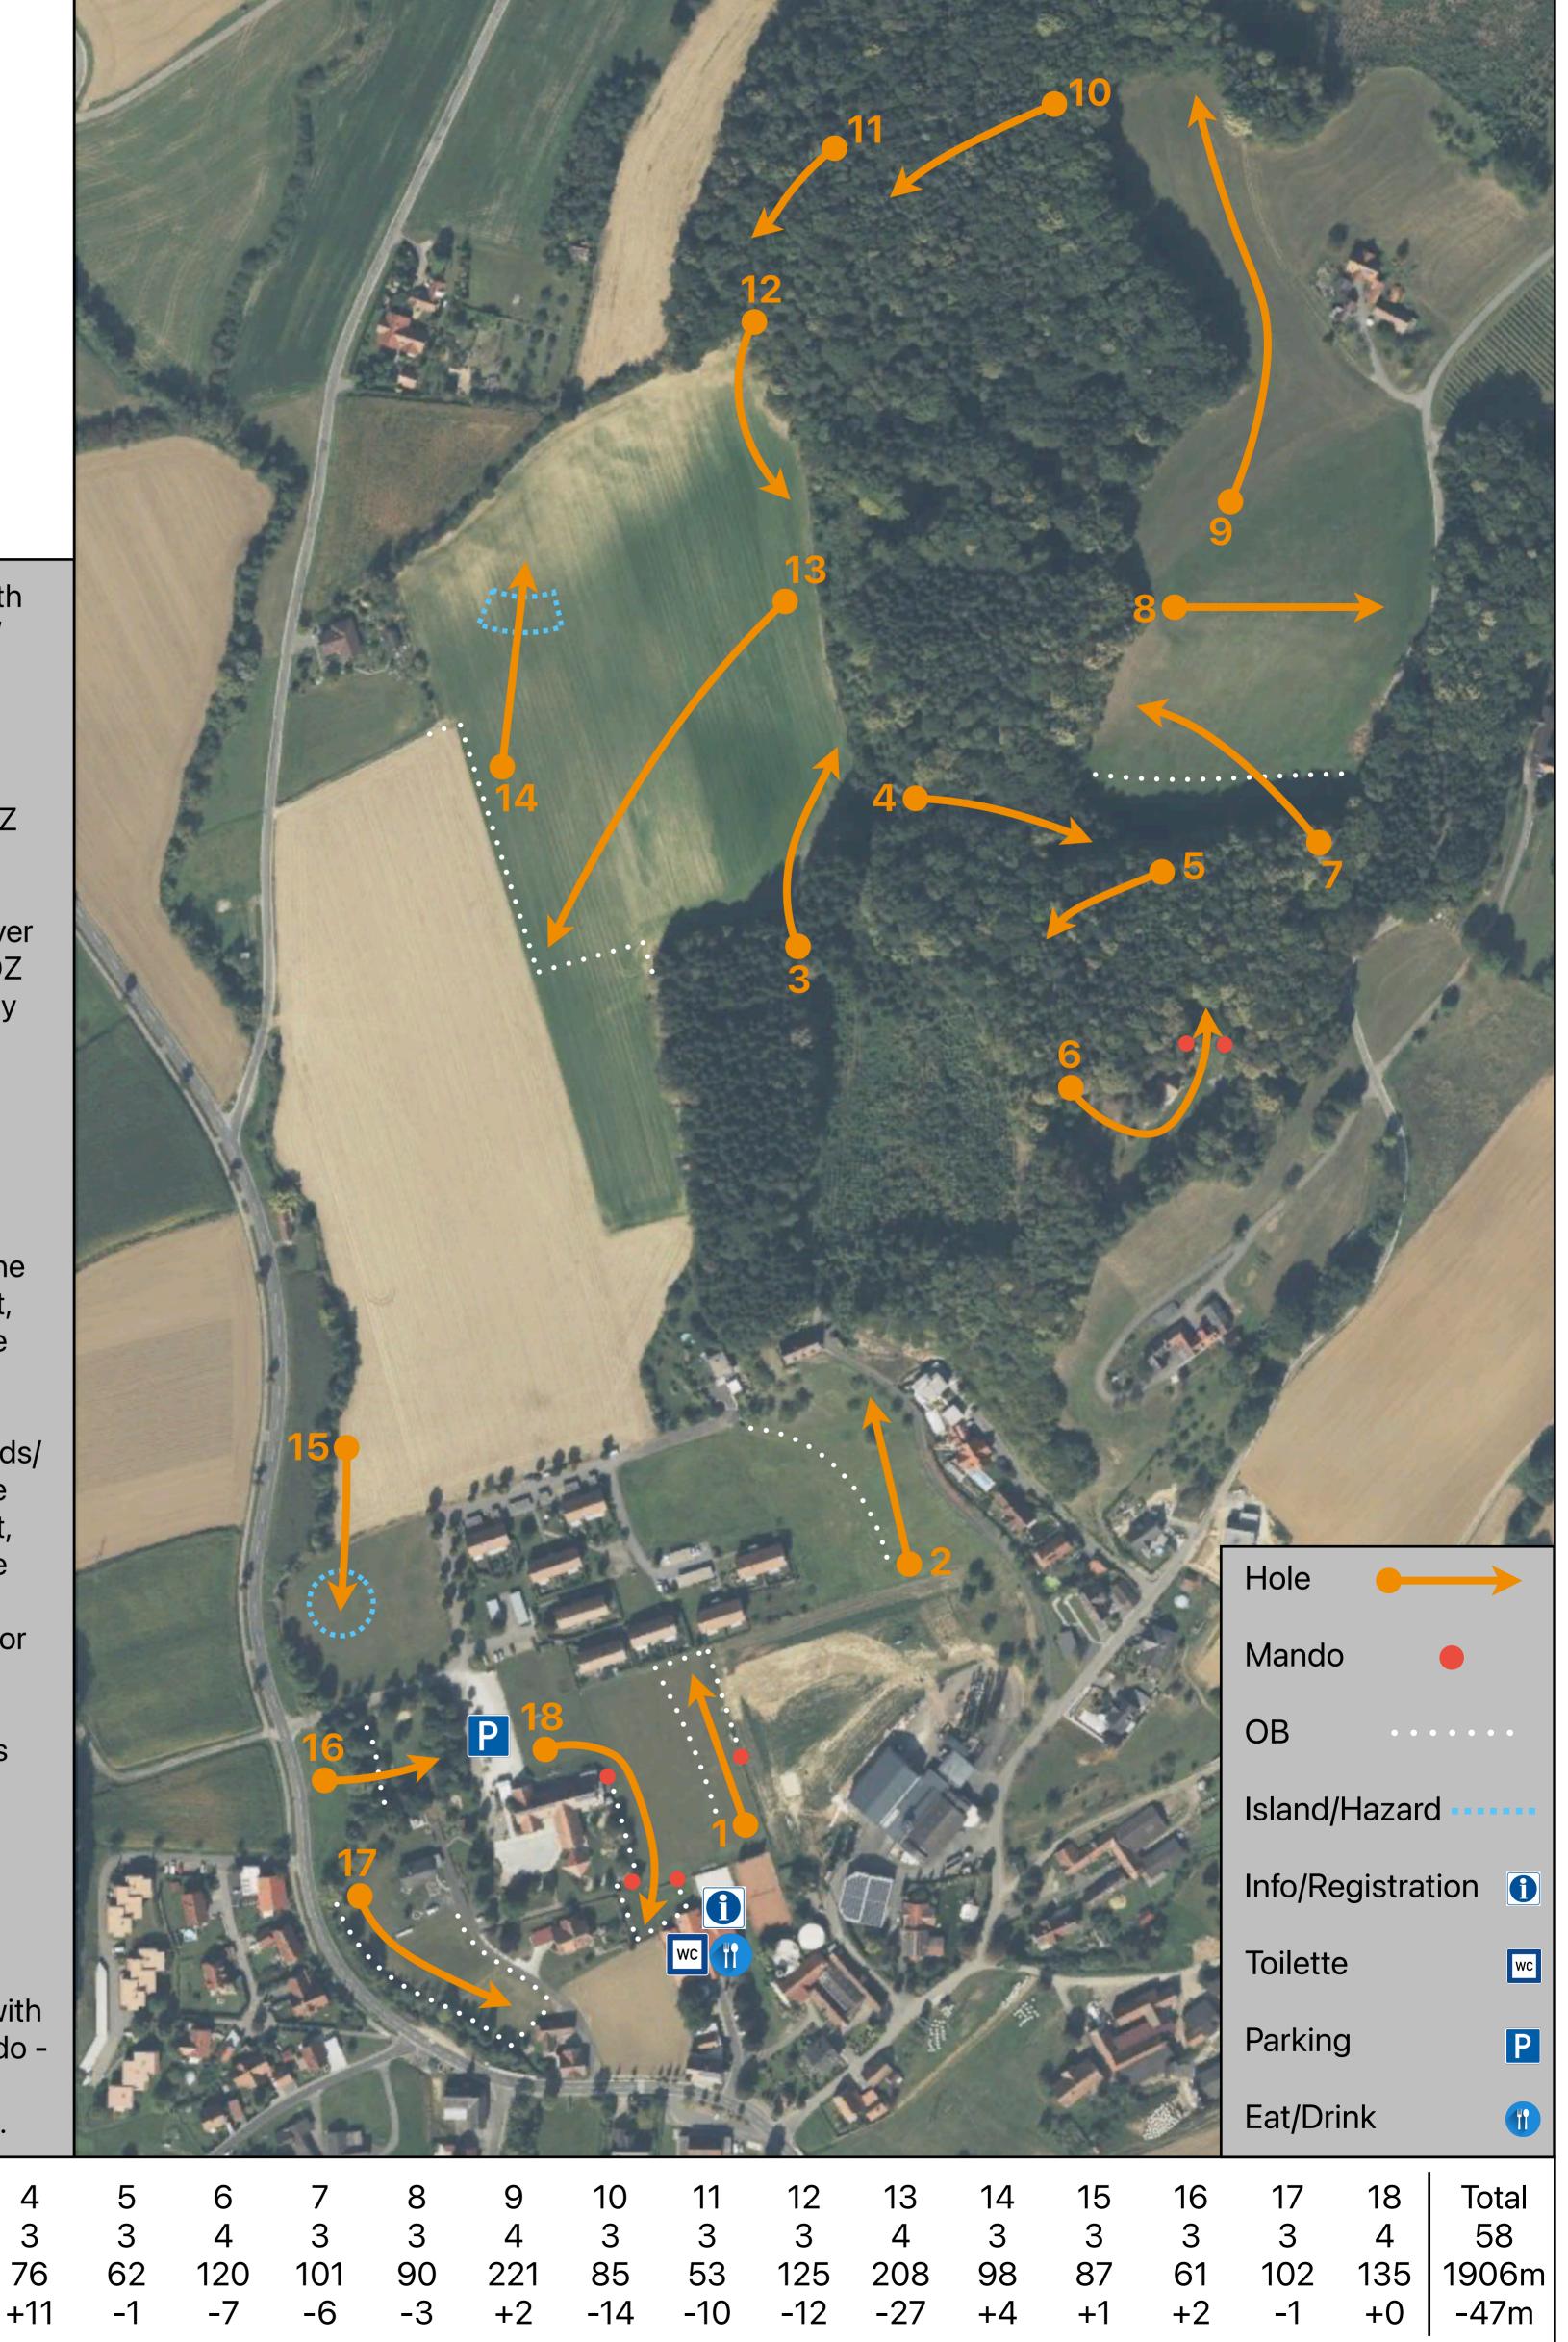

Hole 1: Mando left - play from DZ with one penalty stroke (+1). OB left/right/long - regular rules.

Hole 2: OB left - regular rules.

Hole 6: Double Mando - play from DZ with one penalty stroke (+1).

Hole 7: If your tee shot is OB and never was in bounds (safe), play from the DZ with one penalty stroke (+1). For every other shot who is OB - regular rules.

Hole 13: OB left/right/long - regular rules

Hole 14: Hazard short - If your disc lands/rests in the hazard, play from the position were your disc comes to rest, with one penalty stroke (+1). This rule counts for every throw.

Hole 15: Island 10m - If your disc lands/rests outside the island, play from the position were your disc comes to rest, with one penalty stroke (+1). This rule counts for every throw. If your Disc lands/rests in the river take a Re-Tee or a relief with one penalty stroke (+1).

Hole 16: OB short - If your tee shot is OB short, play from the DZ with one penalty stroke (+1).

## Hole 17:

Hole

Par

Distance (m)

Elevation (m)

OB left/right/long - regular rules.

Hole 18: Mando left - play from DZ with one penalty stroke (+1). Double Mando - play from DZ with one penalty stroke (+1). OB left/right/long - regular rules.